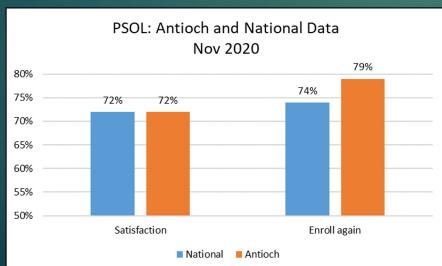

# Ruffalo Noel Levitz Surveys 2023

### ► Response rates:

- ► April 2023 27%
- ► Nov 2020 33%
- ► Nov 2017 -14%

❖ The average RNL response rate is closer to 20%.

### Antioch satisfaction dropped from 2020 to 2023









## Ruffalo Noel Levitz Surveys 2023

Results by Campus (red means our result is lower than the National level)

|      |                 | Satisfaction, % | Enroll again, % |
|------|-----------------|-----------------|-----------------|
| ASPS | National        | 66              | 70              |
|      | Overall Antioch | 53              | 64              |
|      | AULA            | 53              | 62              |
|      | AUSB            | 45              | 42              |
|      | AUNE            | 55              | 66              |
|      | AUS             | 54              | 67              |
|      | GSLC            | 76              | 81              |
|      |                 | Satisfaction, % | Enroll again, % |
| PSOL | National        | 72              | 75