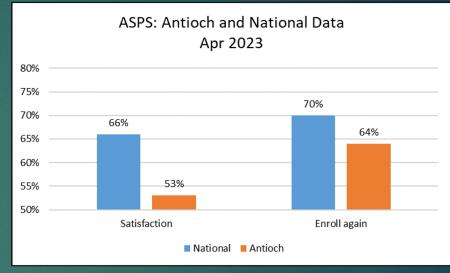

### Antioch satisfaction dropped from 2020 to 2023

## Ruffalo Noel Levitz Surveys 2023

Results by Campus (red means our result is lower than the National level)

|      |                 | Satisfaction, % | Enroll again, % |
|------|-----------------|-----------------|-----------------|
| ASPS | National        | 66              | 70              |
|      | Overall Antioch | 53              | 64              |
|      | AULA            | 53              | 62              |
|      | AUSB            | 45              | 42              |
|      | AUNE            | 55              | 66              |
|      | AUS             | 54              | 67              |
|      | GSLC            | 76              | 81              |
|      |                 | Satisfaction, % | Enroll again, % |
| PSOL | National        | 72              | 75              |
|      | Overall Antioch | 67              | 74              |
|      | AULA            | 75              | 80              |
|      | AUNE            | 53              | 63              |
|      | AUO             | 76              | 80              |