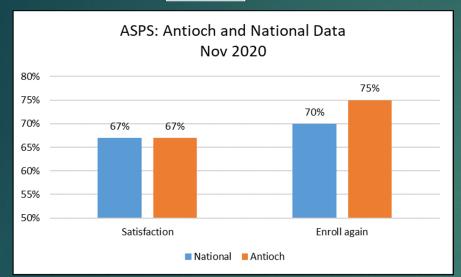

# Ruffalo Noel Levitz Surveys 2023

### ► Response rates:

- ► April 2023 27%
- ► Nov 2020 33%
- ► Nov 2017 -14%

❖ The average RNL response rate is closer to 20%.

### Antioch satisfaction dropped from 2020 to 2023









## Ruffalo Noel Levitz Surveys 2023

Results by Campus (red means our result is lower than the National level)

|      |                 | Satisfaction, % | Enroll again, % |
|------|-----------------|-----------------|-----------------|
| ASPS | National        | 66              | 70              |
|      | Overall Antioch | 53              | 64              |
|      | AULA            | 53              | 62              |
|      | AUSB            | 45              | 42              |
|      | AUNE            | 55              | 66              |
|      | AUS             | 54              | 67              |
|      | GSLC            | 76              | 81              |
|      |                 | Satisfaction, % | Enroll again, % |
| PSOL | National        | 72              | 75