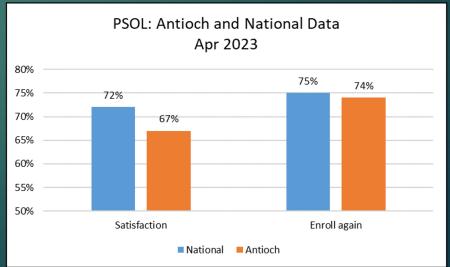

### Antioch satisfaction dropped from 2020 to 2023

## Ruffalo Noel Levitz Surveys 2023

Results by Campus (red means our result is lower than the National level)

|      |                 | Satisfaction, % | Enroll again, % |
|------|-----------------|-----------------|-----------------|
| ASPS | National        | 66              | 70              |
|      | Overall Antioch | 53              | 64              |
|      | AULA            | 53              | 62              |
|      | AUSB            | 45              | 42              |
|      | AUNE            | 55              | 66              |
|      | AUS             | 54              | 67              |
|      | GSLC            | 76              | 81              |
|      |                 | Satisfaction, % | Enroll again, % |
| PSOL | National        | 72              | 75              |
|      | Overall Antioch | 67              | 74              |
|      | AULA            | 75              | 80              |
|      | AUNE            | 53              | 63              |
|      | AUO             | 76              | 80              |