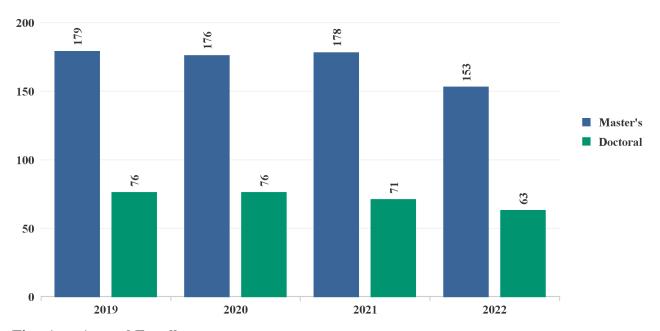

| nnual Enrollment by School, Aca | demic Level and C   | ampus  | 2019 | 2020 | 2021 | 2022    |
|---------------------------------|---------------------|--------|------|------|------|---------|
| Education                       | Post-Bachelor's     | LA     | 15   | 28   | 6    |         |
|                                 |                     | SB     | 6    | 5    |      |         |
|                                 | Post-Bachelor's     | Total  | 21   | 32   | 6    |         |
|                                 | Master's            | LA     | 110  | 102  | 30   |         |
|                                 |                     | MW     | 34   |      |      |         |
|                                 |                     | NE     | 242  | 293  | 298  | 261     |
|                                 |                     | SB     | 58   | 33   | 7    | 1       |
|                                 |                     | SE     | 123  | 117  | 119  | 121     |
|                                 | Master's            | Total  | 556  | 545  | 454  | 383     |
|                                 | Doctoral            | AC     |      | 40   | 105  | 134     |
|                                 | Doctoral            | Total  |      | 40   | 105  | 134     |
|                                 | Education           | Total  | 575  | 610  | 560  | 513     |
|                                 |                     |        |      |      |      |         |
| Environment and Sustainability  | Master's            | LA     | 18   | 18   | 13   | 11      |
|                                 |                     | NE     | 141  | 143  | 149  | 130     |
|                                 |                     | SE     | 20   | 15   | 16   | 12      |
|                                 | Master's            | Total  | 179  | 176  | 178  | 153     |
|                                 | Doctoral            | NE     | 76   | 76   | 71   | 63      |
|                                 | Doctoral            | Total  | 76   | 76   | 71   | 63      |
| Environment                     | and Sustainability  | Total  | 255  | 252  | 249  | 215     |
| Fine Arts                       | Master's            | LA     | 118  | 109  | 109  | 112     |
|                                 |                     | SB     | 18   | 16   | 16   | 9       |
|                                 | Master's            |        | 134  | 125  | 125  | 121     |
|                                 | Fine Arts           | Total  | 134  | 125  | 125  | 121     |
| Individualized Studies          | Master's            | AC     | 18   | 43   | 44   | 55      |
| marviduaized Studies            | TVIUSTOI S          | MW     | 2    | 1    | - '' | 33      |
|                                 |                     | NE     | 8    | 3    | 2    |         |
|                                 | Master's            |        |      |      |      | <i></i> |
| Y 1                             |                     |        | 28   | 47   | 46   | 55      |
| Ind                             | ividualized Studies | 1 otal | 28   | 47   | 46   | 55      |
| Leadership and Change           | Doctoral            | AP     | 180  | 168  | 155  | 137     |
|                                 | Doctoral            | Total  | 180  | 168  | 155  | 137     |
| Lead                            | ership and Change   | Total  | 180  | 168  | 155  | 137     |