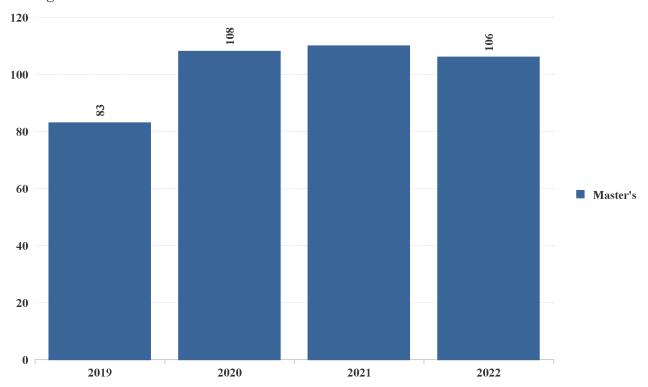

| Annual Enrollment by School, Acade | emic Level and C       | ampus | 2019  | 2020  | 2021  | 2022  |
|------------------------------------|------------------------|-------|-------|-------|-------|-------|
| Management                         | Management Master's AC |       |       |       | 108   | 106   |
|                                    |                        | LA    | 15    | 9     |       |       |
|                                    |                        | MW    | 16    | 1     |       |       |
|                                    |                        | SB    | 26    | 13    | 2     |       |
|                                    | Master's               | Total | 83    | 108   | 110   | 106   |
|                                    | Management             | Total | 83    | 108   | 110   | 106   |
|                                    |                        |       |       |       |       |       |
| Undergraduate Studies              | Bachelor's             | AC    | 257   | 253   | 206   | 166   |
|                                    |                        | LA    | 195   | 189   | 152   | 111   |
|                                    |                        | MW    | 11    |       |       |       |
|                                    |                        | SB    | 109   | 98    | 84    | 81    |
|                                    |                        | SE    | 160   | 157   | 152   | 152   |
|                                    | Bachelor's             | Total | 728   | 695   | 590   | 510   |
| Under                              | graduate Studies       | Total | 728   | 695   | 590   | 510   |
|                                    |                        |       |       |       |       |       |
|                                    | University             | Total | 4,124 | 4,394 | 4,457 | 4,484 |