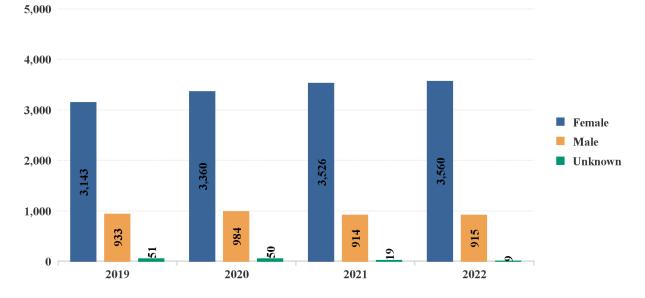

### 4.1 Gender

Gender is based on self-identification by Students.
Unknown Gender represents students who chose not to report their gender.

| Annual Enrollment by Gender | 2019  | 2020  | 2021  | 2022  |
|-----------------------------|-------|-------|-------|-------|
| Female                      | 3,143 | 3,360 | 3,526 | 3,560 |
| Male                        | 933   | 984   | 914   | 915   |
| Unknown                     | 51    | 50    | 19    | 9     |
| University Total            | 4,124 | 4,394 | 4,457 | 4,484 |