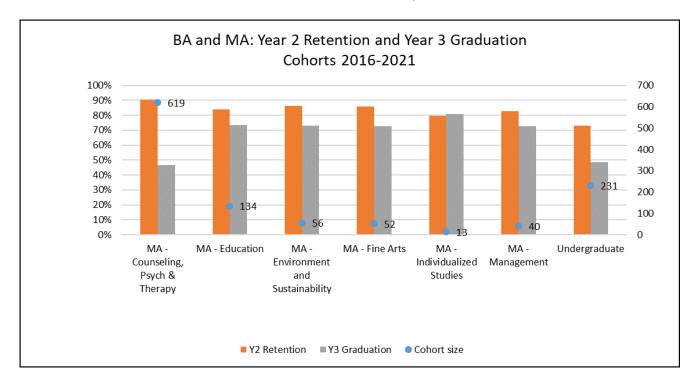

The 2019 edition included data on retention rates and graduation rates by cohort, for undergraduate and graduate degrees, for the first time.

The 2020 edition included data on applications all the way to enrollment, as well as degrees conferred by academic program.