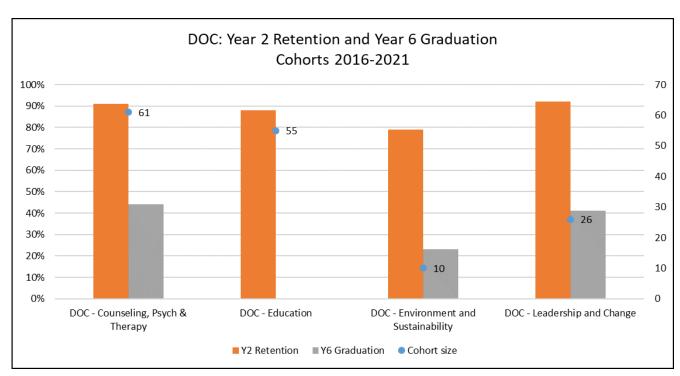

The 2019 edition included data on retention rates and graduation rates by cohort, for undergraduate and graduate degrees, for the first time.

The 2020 edition included data on applications all the way to enrollment, as well as degrees conferred by academic program.