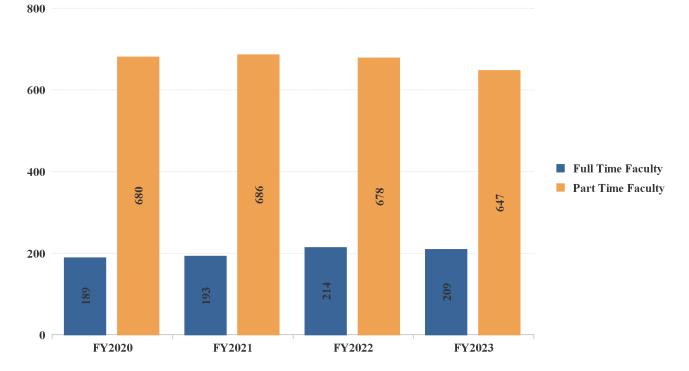

ERSITY TOTAL: Headcount is unduplicated, this is not a sum of the headcount by school, but rather a true unduplicated headcount.

#### FULL-TIME FACULTY:

CORE FACULTY: Full-time, benefited faculty positions on two-year renewable or three-year rolling contracts

TEACHING FACULTY: Full-time benefited faculty on one-year or two-year contracts

PART-TIME FACULTY: Non-benefited faculty with a classification of Adjunct or Affiliate.

### 7.1 Faculty Headcount

| University Faculty   | FY2020 | FY2021 | FY2022 | FY2023 |
|----------------------|--------|--------|--------|--------|
| Full Time Faculty    | 189    | 193    | 214    | 209    |
| Part Time Faculty    | 680    | 686    | 678    | 647    |
| <b>Total Faculty</b> | 854    | 865    | 862    | 841    |

### **University Faculty Count**



### 7.2 Faculty Headcount by School

| <b>Faculty Count by School</b>        |                   | 2020 | 2021 | 2022 | 2023 |
|---------------------------------------|-------------------|------|------|------|------|
| Counseling, Psych & Therapy           | Full Time Faculty | 98   | 106  | 122  | 124  |
|                                       | Part Time Faculty | 280  | 299  | 342  | 351  |
| Counseling, Psych & Therapy           |                   | 373  | 397  | 442  | 465  |
| Distance & Extended Education         | Part Time Faculty | 10   | 27   | 18   | 14   |
| Distance & Extended Education         |                   | 10   | 27   | 18   | 14   |
| Education                             | Full Time Faculty | 25   | 24   | 27   | 26   |
|                                       |