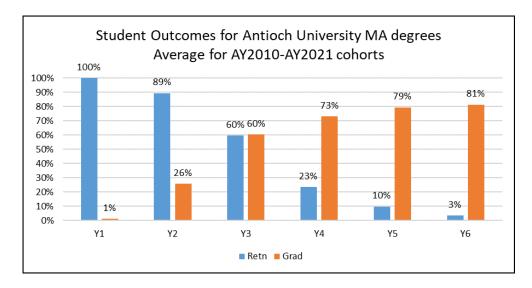

The 2019 edition included data on retention rates and graduation rates by cohort, for undergraduate and graduate degrees, for the first time.

The 2020 edition included data on applications all the way to enrollment, as well as degrees conferred by academic program.