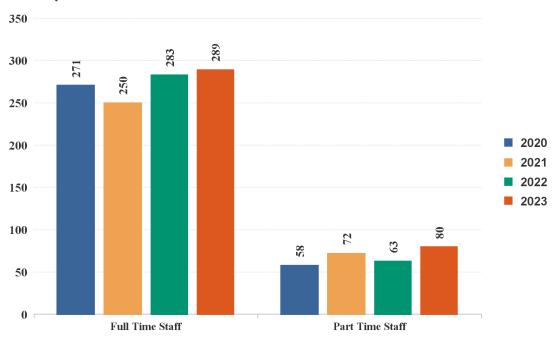

rue unduplicated headcount.

#### FULL TIME STAFF

ADMINISTRATOR: Senior leadership, Deans and Directors

ADMINISTRATIVE ASSOCIATE: Salaried mid-level staff positions

UNION STAFF: Hourly compensated employees represented by a Union

NON-UNION STAFF: Hourly compensated employees

PART TIME STAFF: Positions hired on a short-term, a part-time basis (PT Annual Appointment and Teaching Assistants are included; Temporary Employees are excluded)

| University Staff Counts | FY2020 | FY2021 | FY2022 | FY2023 |
|-------------------------|--------|--------|--------|--------|
| Full Time Staff         | 271    | 250    | 283    | 289    |
| Part Time Staff         | 58     | 72     | 63     | 80     |
| Total Staff             | 323    | 319    | 341    | 363    |

#### **University Staff Counts**



### 8.2 Staff Headcount by School

| School                         | Employee Type          | 2020 | 2021 | 2022 | 2023 |
|--------------------------------|------------------------|------|------|------|------|
| Counseling, Psych & Therapy    | Full Time Staff        | 30   | 26   | 36   | 40   |
|                                | Part Time Staff        | 10   | 30   | 33   | 51   |
| Counseling, P                  | sych & Therapy Total   | 40   | 56   | 68   | 89   |
| Distance & Extended Education  | Full Time Staff        | 7    | 8    | 8    | 7    |
|                                | Part Time Staff        |      |      | 1    | 1    |
| Distance & Exte                | ended Education Total  | 7    | 8    | 9    | 7    |
| Education                      | Full Time Staff        |