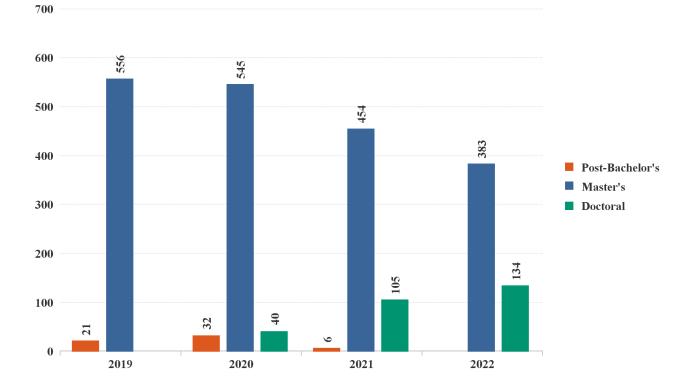

| nnual Enrollment by School, Aca | demic Level and C   | ampus  | 2019 | 2020 | 2021 | 2022    |
|---------------------------------|---------------------|--------|------|------|------|---------|
| Education                       | Post-Bachelor's     | LA     | 15   | 28   | 6    |         |
|                                 |                     | SB     | 6    | 5    |      |         |
|                                 | Post-Bachelor's     | Total  | 21   | 32   | 6    |         |
|                                 | Master's            | LA     | 110  | 102  | 30   |         |
|                                 |                     | MW     | 34   |      |      |         |
|                                 |                     | NE     | 242  | 293  | 298  | 261     |
|                                 |                     | SB     | 58   | 33   | 7    | 1       |
|                                 |                     | SE     | 123  | 117  | 119  | 121     |
|                                 | Master's            | Total  | 556  | 545  | 454  | 383     |
|                                 | Doctoral            | AC     |      | 40   | 105  | 134     |
|                                 | Doctoral            | Total  |      | 40   | 105  | 134     |
|                                 | Education           | Total  | 575  | 610  | 560  | 513     |
|                                 |                     |        |      |      |      |         |
| Environment and Sustainability  | Master's            | LA     | 18   | 18   | 13   | 11      |
|                                 |                     | NE     | 141  | 143  | 149  | 130     |
|                                 |                     | SE     | 20   | 15   | 16   | 12      |
|                                 | Master's            | Total  | 179  | 176  | 178  | 153     |
|                                 | Doctoral            | NE     | 76   | 76   | 71   | 63      |
|                                 | Doctoral            | Total  | 76   | 76   | 71   | 63      |
| Environment                     | and Sustainability  | Total  | 255  | 252  | 249  | 215     |
| Fine Arts                       | Master's            | LA     | 118  | 109  | 109  | 112     |
|                                 |                     | SB     | 18   | 16   | 16   | 9       |
|                                 | Master's            |        | 134  | 125  | 125  | 121     |
|                                 | Fine Arts           | Total  | 134  | 125  | 125  | 121     |
| Individualized Studies          | Master's            | AC     | 18   | 43   | 44   | 55      |
| marviduaized Studies            | TVIUSTOI S          | MW     | 2    | 1    | - '' | 33      |
|                                 |                     | NE     | 8    | 3    | 2    |         |
|                                 | Master's            |        |      |      |      | <i></i> |
| Y 1                             |                     |        | 28   | 47   | 46   | 55      |
| Ind                             | ividualized Studies | 1 otal | 28   | 47   | 46   | 55      |
| Leadership and Change           | Doctoral            | AP     | 180  | 168  | 155  | 137     |
|                                 | Doctoral            | Total  | 180  | 168  | 155  | 137     |
| Lead                            | ership and Change   | Total  | 180  | 168  | 155  | 137     |