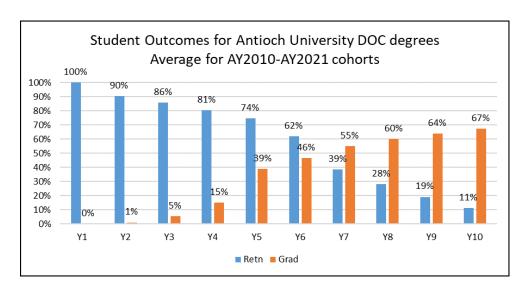

The 2019 edition included data on retention rates and graduation rates by cohort, for undergraduate and graduate degrees, for the first time.

The 2020 edition included data on applications all the way to enrollment, as well as degrees conferred by academic program.