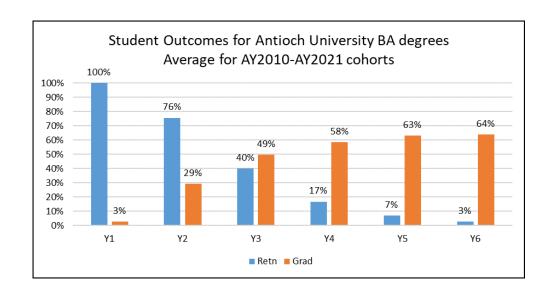

### 6. Retention and Graduation Rates

Retention and graduation data only include degree programs, non-degree programs are not included. Data are based on headcounts, whether the student is full-time or part-time is not taken into account. This is because many students may shift between full-time to part-time during their academic career.

Retention and graduation data are currently based on an "annual" definition. If a student enrolled for at least one term in the following academic year, that student is counted as retained. Graduation rates are based on last academic year enrolled, which may be different from academic year conferred.

#### **DEFINITIONS**

COHORT COUNT: Distinct count of all new students by Academic Year. All academic terms of entry are included, from summer to spring.







# **Retention by Entering Cohort, by Academic Year**

| 2010<br>2011<br>2012 | 247  | 100%  |      |       |      |      |      |      |     |      |     |     |     |    |
|----------------------|------|-------|------|-------|------|------|------|------|-----|------|-----|-----|-----|----|
| 2011                 | 247  | 100,0 | 76%  | 40%   | 17%  | 7%   | 3%   | 1%   | 1%  | 1%   | 1%  | 1%  | 0%  | 0% |
|                      | 347  | 100%  | 77%  | 42%   | 18%  | 7%   | 2%   | 1%   | 1%  | 0%   | 1%  | 1%  | 0%  | 0% |
| 2012                 | 334  | 100%  | 75%  | 40%   | 17%  | 7%   | 2%   | 1%   | 0%  | 1%   | 1%  | 1%  | 0%  |    |
|                      | 278  | 100%  | 77%  | 42%   | 17%  | 7%   | 2%   | 1%   | 1%  | 2%   | 1%  | 0%  |     |    |
| 2013                 | 3