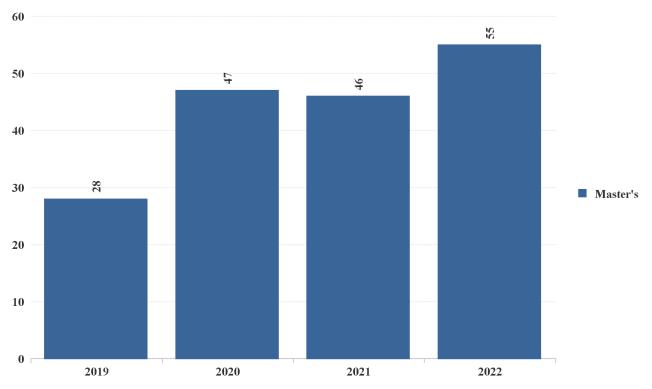

### **School of Individualized Studies**

| Enrollment by School and Institutional Program Group |    | 2020 | 2021 | 2022 |
|------------------------------------------------------|----|------|------|------|
| MA in Individualized Studies                         | 1  | 1    |      |      |
| MA in Individualized Studies in Humanities           |    | 9    | 14   | 19   |
| MA in Individualized Studies in Social Science       | 18 | 35   | 30   | 37   |
| MA in Interdisciplinary Studies                      | 9  | 3    | 2    |      |
| Total:                                               | 28 | 48   | 46   | 56   |