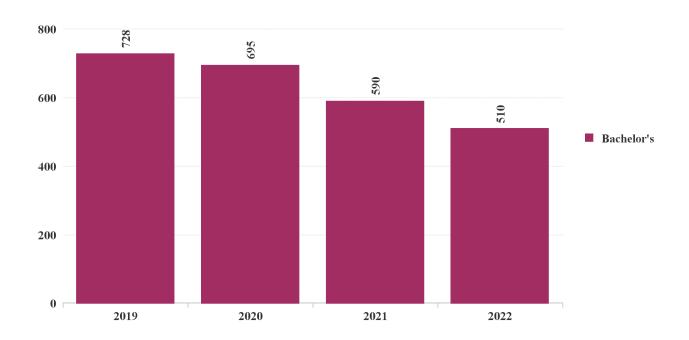

| University Annual Enrollment | 2019  | 2020  | 2021  | 2022  |
|------------------------------|-------|-------|-------|-------|
| Bachelor's                   | 728   | 695   | 590   | 510   |
| Post-Bachelor's              | 21    | 32    | 6     |       |
| Master's                     | 2,803 | 3,090 | 3,232 | 3,312 |
| Post-Master's                | 13    | 7     | 2     | 1     |
| Doctoral                     | 595   | 613   | 673   | 694   |
| Total                        | 4,124 | 4,394 | 4,457 | 4,484 |