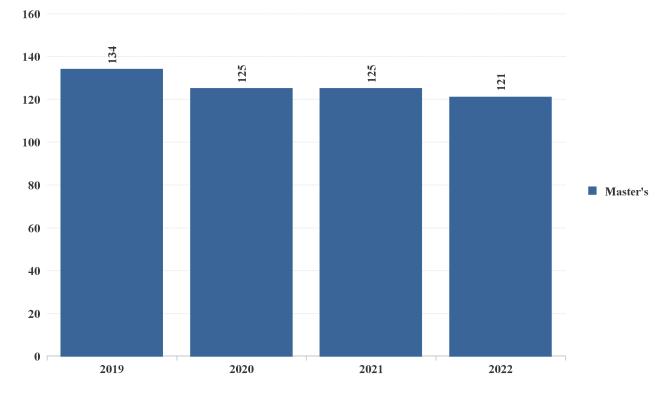

# **School of Management**

| Enrollment by School and Institutional Program Group |    | 2020 | 2021 | 2022 |
|------------------------------------------------------|----|------|------|------|
| MA in Management & Change Leadership                 | 5  | 1    |      |      |
| MA in Nonprofit Management                           | 15 | 13   | 12   | 16   |
| Master of Business Administration                    | 44 | 66   | 75   | 72   |
| Master of Human Services Administration              | 20 | 30   | 25   | 20   |
| Total:                                               | 84 | 110  | 112  | 108  |