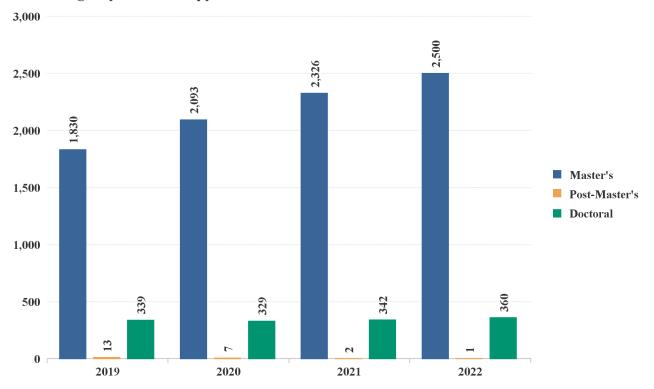

| Annual Enrollment by School, Acad | ampus                             | 2019  | 2020  | 2021  | 2022  |       |
|-----------------------------------|-----------------------------------|-------|-------|-------|-------|-------|
| Counseling, Psych & Therapy       | Master's                          | LA    | 760   | 839   | 934   | 990   |
|                                   |                                   | NE    | 363   | 457   | 531   | 602   |
|                                   |                                   | SB    | 185   | 204   | 226   | 260   |
|                                   |                                   | SE    | 525   | 595   | 637   | 654   |
|                                   | Master's                          | Total | 1,830 | 2,093 | 2,326 | 2,500 |
|                                   | Post-Master's                     | NE    | 5     | 7     | 2     | 1     |
|                                   |                                   | SE    | 8     |       |       |       |
|                                   | Post-Master's                     | Total | 13    | 7     | 2     | 1     |
|                                   | Doctoral                          | NE    | 178   | 175   | 191   | 200   |
|                                   |                                   | SB    | 66    | 49    | 40    | 29    |
|                                   |                                   | SE    | 95    | 105   | 111   | 131   |
|                                   | Doctoral                          | Total | 339   | 329   | 342   | 360   |
| Counseling,                       | Counseling, Psych & Therapy Total |       | 2,177 | 2,425 | 2,669 | 2,860 |