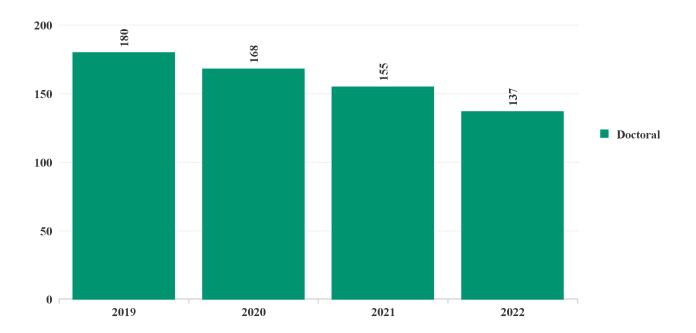

# School of Leadership and Change

| Enrollment by School and Institutional Program Group | 2019 | 2020 | 2021 | 2022 |
|------------------------------------------------------|------|------|------|------|
| PhD in Leadership and Change                         | 180  | 168  | 155  | 137  |
| Total:                                               | 180  | 168  | 155  | 137  |