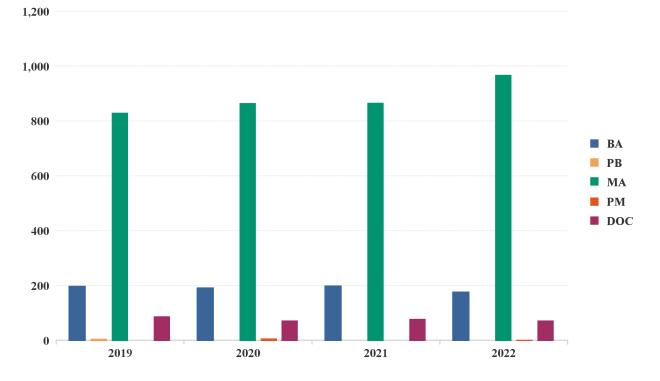

# 2.1 Fall Enrollment

| University Fall Enrollment | Fall 2019 | Fall 2020 | Fall 2021 | Fall 2022 |
|----------------------------|-----------|-----------|-----------|-----------|
| Bachelor's                 | 477       | 451       | 387       | 318       |
| Post-Bachelor's            | 7         | 27        |           |           |
| Master's                   | 2,011     | 2,242     | 2,388     | 2,459     |
| Post-Master's              | 5         | 3         | 1         | 1         |
| Doctoral                   | 537       | 535       | 590       | 611       |
| Total                      | 3,037     | 3,258     | 3,366     | 3,389     |