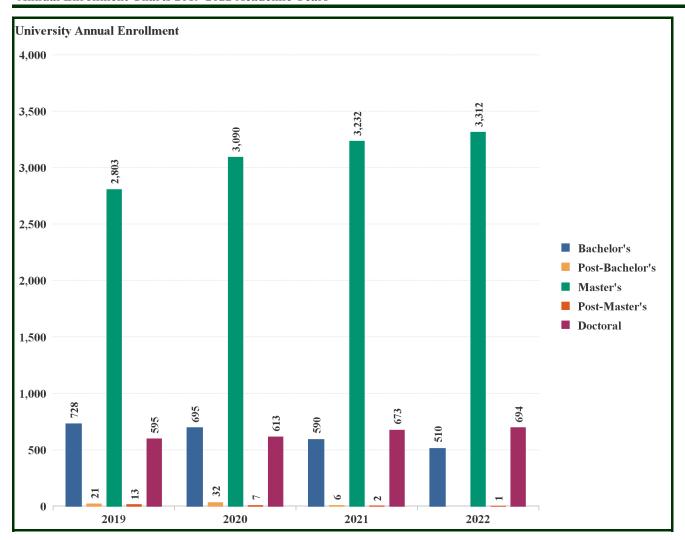

| University Annual Enrollment | 2019  | 2020  | 2021  | 2022  |
|------------------------------|-------|-------|-------|-------|
| Bachelor's                   | 728   | 695   | 590   | 510   |
| Post-Bachelor's              | 21    | 32    | 6     |       |
| Master's                     | 2,803 | 3,090 | 3,232 | 3,312 |
| Post-Master's                | 13    | 7     | 2     | 1     |
| Doctoral                     | 595   | 613   | 673   | 694   |
| Total                        | 4,124 | 4,394 | 4,457 | 4,484 |